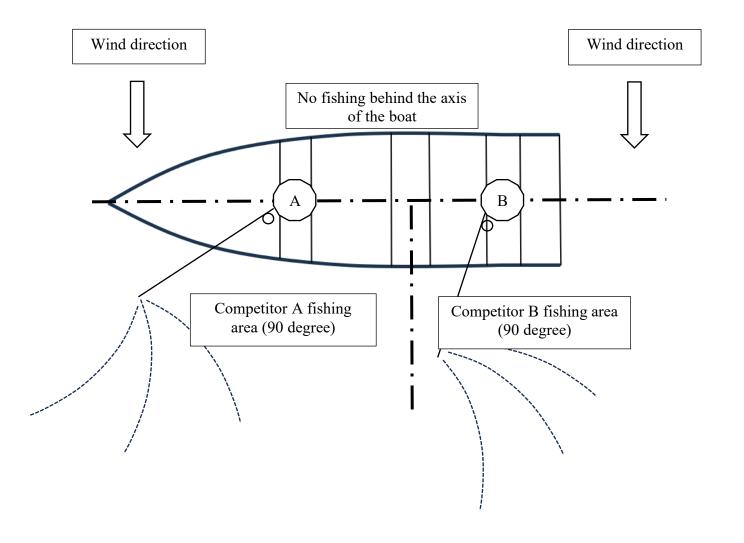

## **Annex B - Boat Fishing**

## **Drifting boats**

#### **Article 10: Boat Fishing Competitions**

**10.9** Fishing will be done from drifting boats, no drogues allowed. Fishing will be in accordance with Annex B. Boats will be equipped with life-saving devices, however competitors are allowed to wear their own life vests.