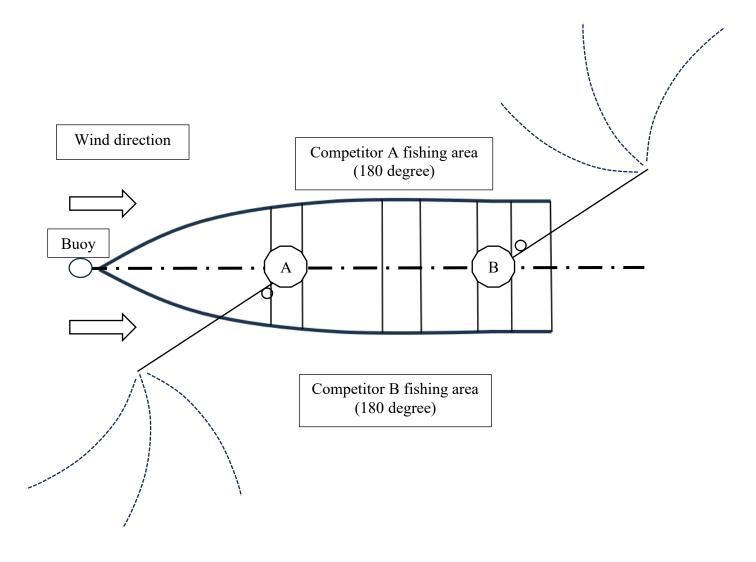

## **Annex B - Boat Fishing**

# **Anchored boats**

In the sector 5 (Květoňov lake), fishing will be done from anchored boats, fishing will be in accordance with Annex B. Anchored buoys will be prepared on the lake and the boats will be fixed to the buoys, during the competition the boats will rotate between the buoys, the rotation system will be prepared according to the number of registered teams and will be presented at the captain's meeting. Boats will be not equipped with life-saving devices, however competitors are allowed to wear their own life vests.